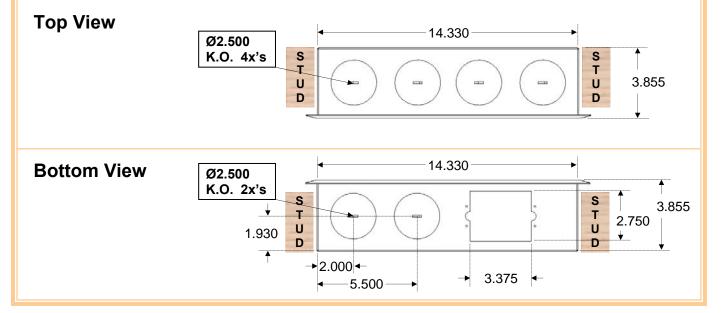

## Features & Info:

- Includes mounting screws, grommets, instruction sheet & cardboard overspray shield
- Made of 18-gauge(*lid*) & 20-gauge(*body*), zinc-coated steel (powder coat white finish)
- Features a universal mounting pattern which accepts most major brands of modules
- Enclosure mounts prior to drywall between 16" center studs (mounting slots on side)
- Includes knockouts on all four sides and back, AC knockout on the bottom
- Body & Screw-on Lid may be purchased separately
- Depth marks on the side of the body
- UL-Listed (UL1863)
- Box weight: 25 lbs.