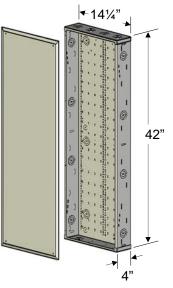

## **Specification Sheet**

Part # 14424-MM

This Cabinet Measures: 14¼" Wide x 42" Tall x 4" Deep

## Features & Info:

- Includes mounting screws, grommets, instruction sheet & cardboard overspray shield
- Made of 18-gauge(*lid*) & 20-gauge(*body*), zinc-coated steel (powder coat white finish)
- Features a universal mounting pattern which accepts most major brands of modules
- Enclosure mounts prior to drywall between 16" center studs (mounting slots on side)
- Includes knockouts on all four sides and back, AC knockout on the bottom
- Body & Screw-on Lid may be purchased separately
- Depth marks on the side of the body
- UL-Listed (UL1863)
- Box weight: 25 lbs.